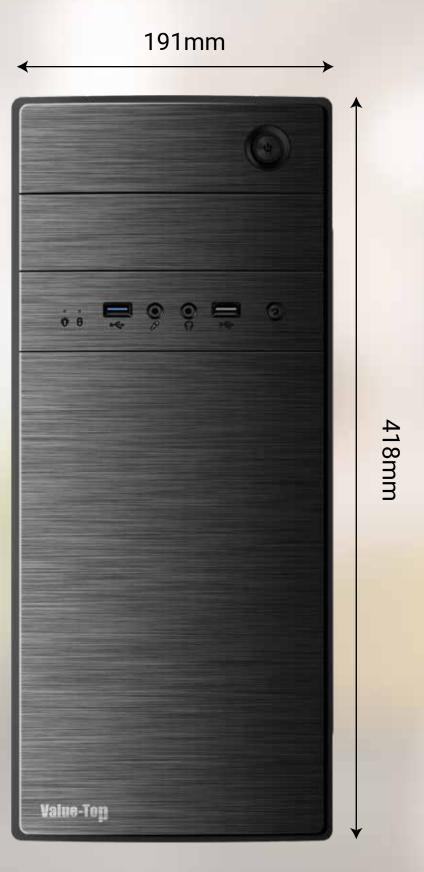

#### **SPECIFICATION**

| Mid Tower                                                      |
|----------------------------------------------------------------|
| SPCC 0.5mm                                                     |
| ATX                                                            |
| ATX/Micro ATX                                                  |
| Front: 2x 120mm; Rear: 1x 80mm or 90mm<br>Side Panel: 2x 120mm |
| Front: 120mm, Rear: 120MM                                      |
| HDD x2 + SSD x3                                                |
| Upto 317mm                                                     |
| 148mm                                                          |
| USB3.0 x1 / USB2.0 x1 / HD Audio + Mic                         |
| 358 x 191 x 418mm                                              |
|                                                                |