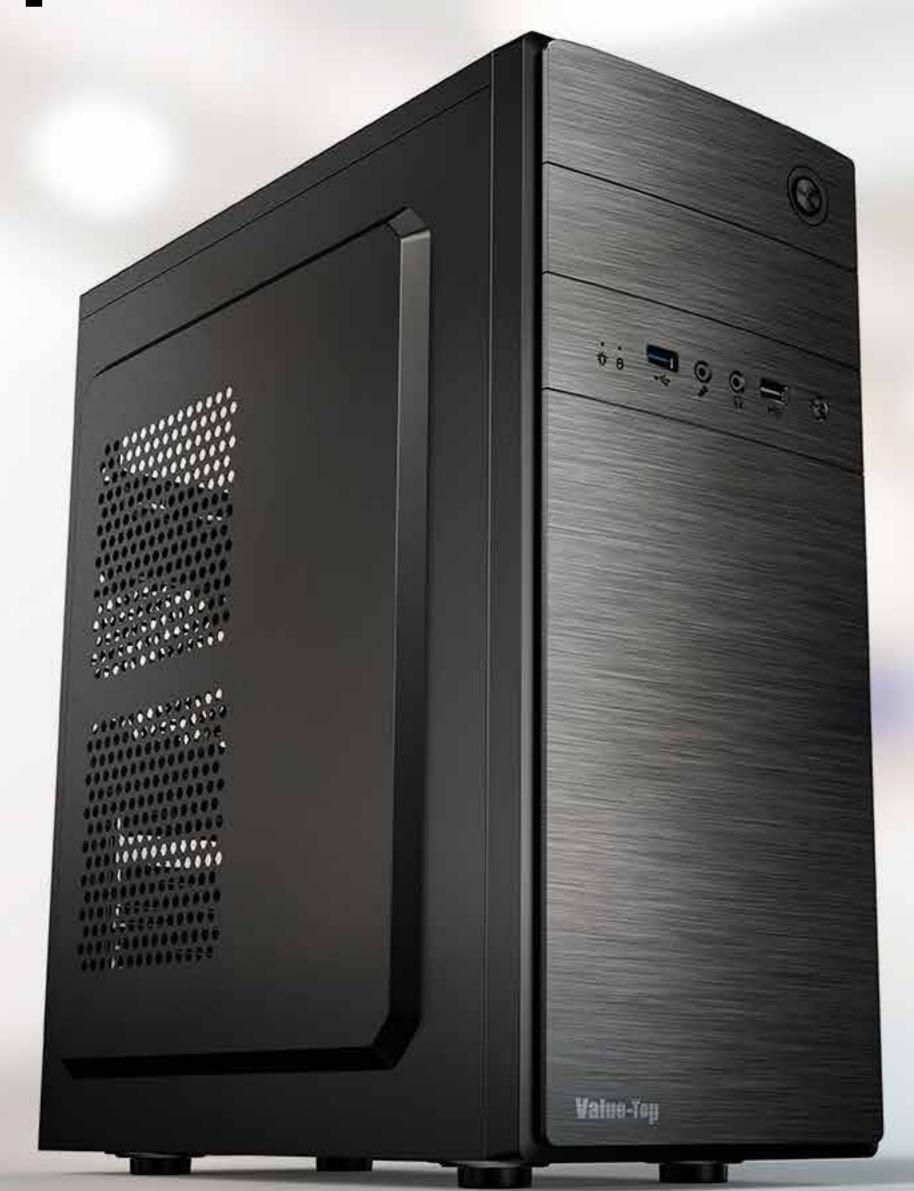

# Value-Top

## VT-E183

### **FEATURES**

| REAL 200W PSU PRE-INSTALLED                    |
|------------------------------------------------|
| METALLIC BRUSHED TEXTURE                       |
| EXCELLENT DESIGN FOR GREAT THERMAL DISSIPATION |
| FRONT MOUNTED FUNCTIONAL AREA                  |
| REASONABLE SPACE FOR HARDWARE INSTALLATION     |
| EFFICIENT CABLE MANAGEMENT SPACE               |

#### **SPECIFICATION**

| Mid Tower                                                      |
|----------------------------------------------------------------|
| SPCC 0.5mm                                                     |
| ATX                                                            |
| ATX/Micro ATX                                                  |
| Front: 2x 120mm; Rear: 1x 80mm or 90mm<br>Side Panel: 2x 120mm |
| Front: 120mm, Rear: 120MM                                      |
| HDD x2 + SSD x3                                                |
| Upto 317mm                                                     |
| 148mm                                                          |
| USB3.0 x1 / USB2.0 x1 / HD Audio + Mic                         |
| 358 x 191 x 418mm                                              |
|                                                                |