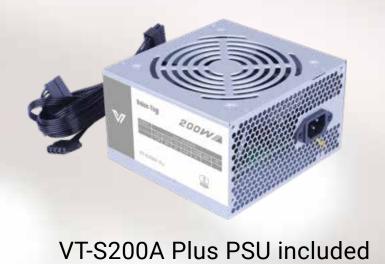

### **FEATURES**

| REAL 200W PSU PRE-INSTALLED                    |
|------------------------------------------------|
| METALLIC BRUSHED TEXTURE                       |
| EXCELLENT DESIGN FOR GREAT THERMAL DISSIPATION |
| FRONT MOUNTED FUNCTIONAL AREA                  |
| REASONABLE SPACE FOR HARDWARE INSTALLATION     |
| EFFICIENT CABLE MANAGEMENT SPACE               |

#### **SPECIFICATION**

| Mid Tower                                                      |
|----------------------------------------------------------------|
| SPCC 0.5mm                                                     |
| ATX                                                            |
| ATX/Micro ATX                                                  |
| Front: 2x 120mm; Rear: 1x 80mm or 90mm<br>Side Panel: 2x 120mm |
| Front: 120mm, Rear: 120MM                                      |
| HDD x2 + SSD x3                                                |
| Upto 317mm                                                     |
| 148mm                                                          |
| USB3.0 x1 / USB2.0 x1 / HD Audio + Mic                         |
| 358 x 191 x 418mm                                              |
|                                                                |