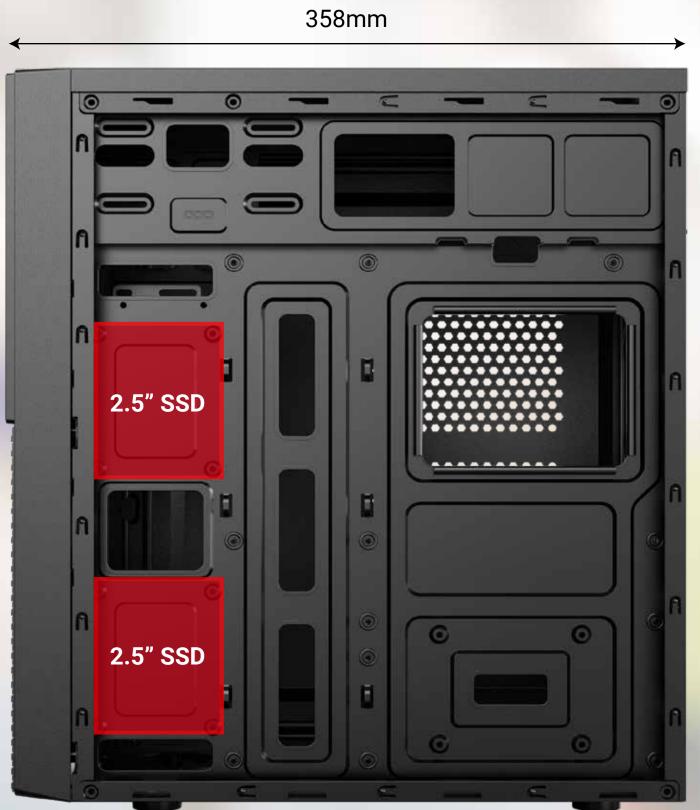

#### **SPECIFICATION**

| Mid Tower                                                      |
|----------------------------------------------------------------|
| SPCC 0.5mm                                                     |
| ATX                                                            |
| ATX/Micro ATX                                                  |
| Front: 2x 120mm; Rear: 1x 80mm or 90mm<br>Side Panel: 2x 120mm |
| Front: 120mm, Rear: 120MM                                      |
| HDD x2 + SSD x3                                                |
| Upto 317mm                                                     |
| 148mm                                                          |
| USB3.0 x1 / USB2.0 x1 / HD Audio + Mic                         |
| 358 x 191 x 418mm                                              |
|                                                                |