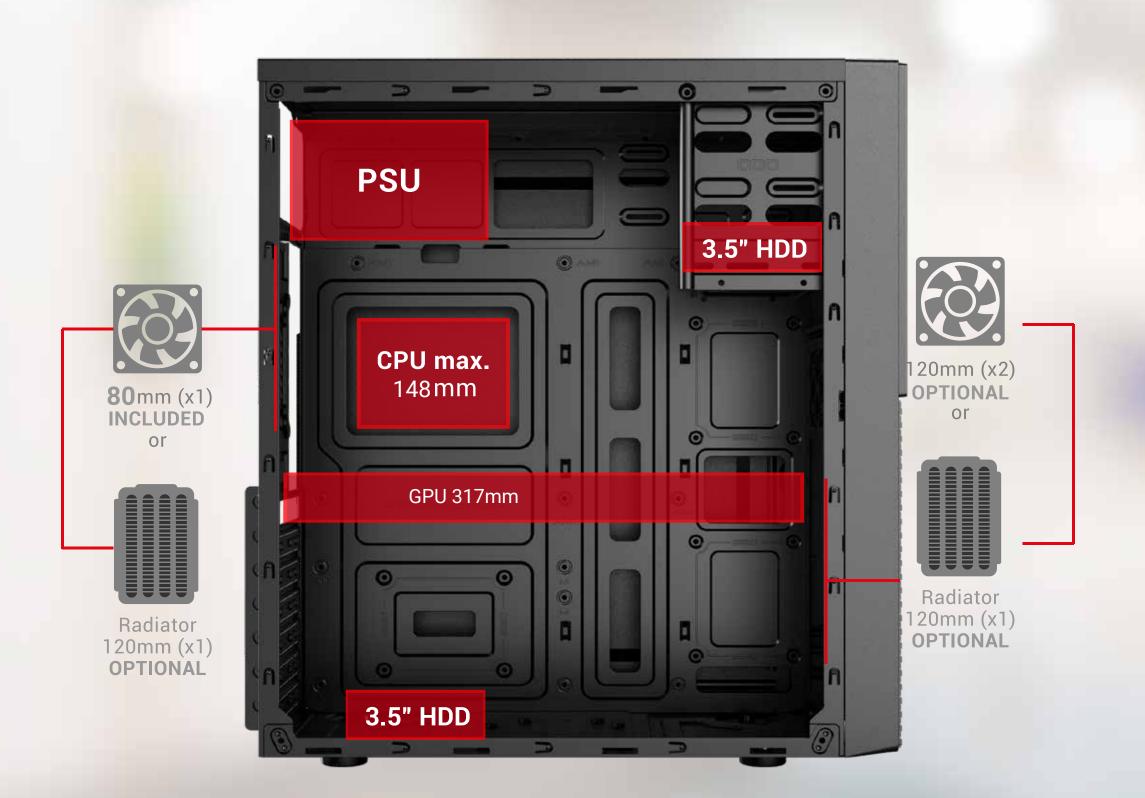

#### **SPECIFICATION**

| Mid Tower                                                      |
|----------------------------------------------------------------|
| SPCC 0.5mm                                                     |
| ATX                                                            |
| ATX/Micro ATX                                                  |
| Front: 2x 120mm; Rear: 1x 80mm or 90mm<br>Side Panel: 2x 120mm |
| Front: 120mm, Rear: 120MM                                      |
| HDD x2 + SSD x3                                                |
| Upto 317mm                                                     |
| 148mm                                                          |
| USB3.0 x1 / USB2.0 x1 / HD Audio + Mic                         |
| 358 x 191 x 418mm                                              |
|                                                                |